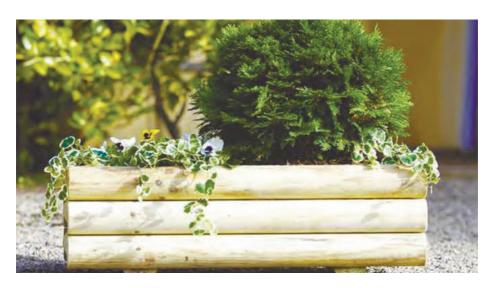

## **GARDEN DECOR**

A flower box consists of impregnated half-rounded logs. It is delivered as a set of 5 panels which are easily connected following an instruction with screws included in the set. Flower boxes can be made in a square or rectangular variant, from 7 or 8 cm half-rounds. Supporting legs provide ventilation between a flower box and the ground helping extend service life of a flower box. All holes need to be drilled before mounting to avoid timber splits.