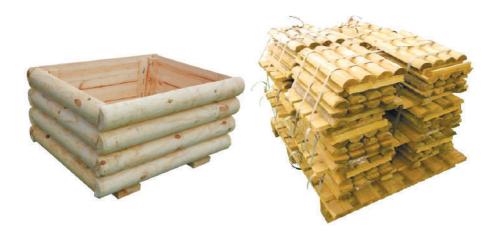

## **GARDEN DECOR**

A flower box consists of impregnated half-rounded logs. It is delivered as a set of 5 panels which are easily connected following an instruction with screws included in the set. Flower boxes can be made in a square or rectangular variant, from 7 or 8 cm half-rounds. Supporting legs provide ventilation between a flower box and the ground helping extend service life of a flower box. All holes need to be drilled before mounting to avoid timber splits.